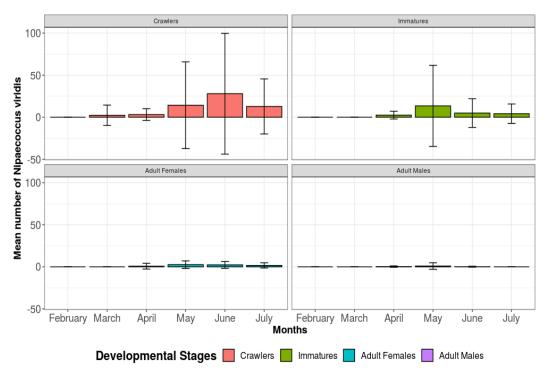

Figure 2. Abundance of different life stages of lebbeck mealybugs inn central Florida

Infested citrus fruit

Same fruit after 2 weeks

Figure 2: infested developing fruit over 2 week period